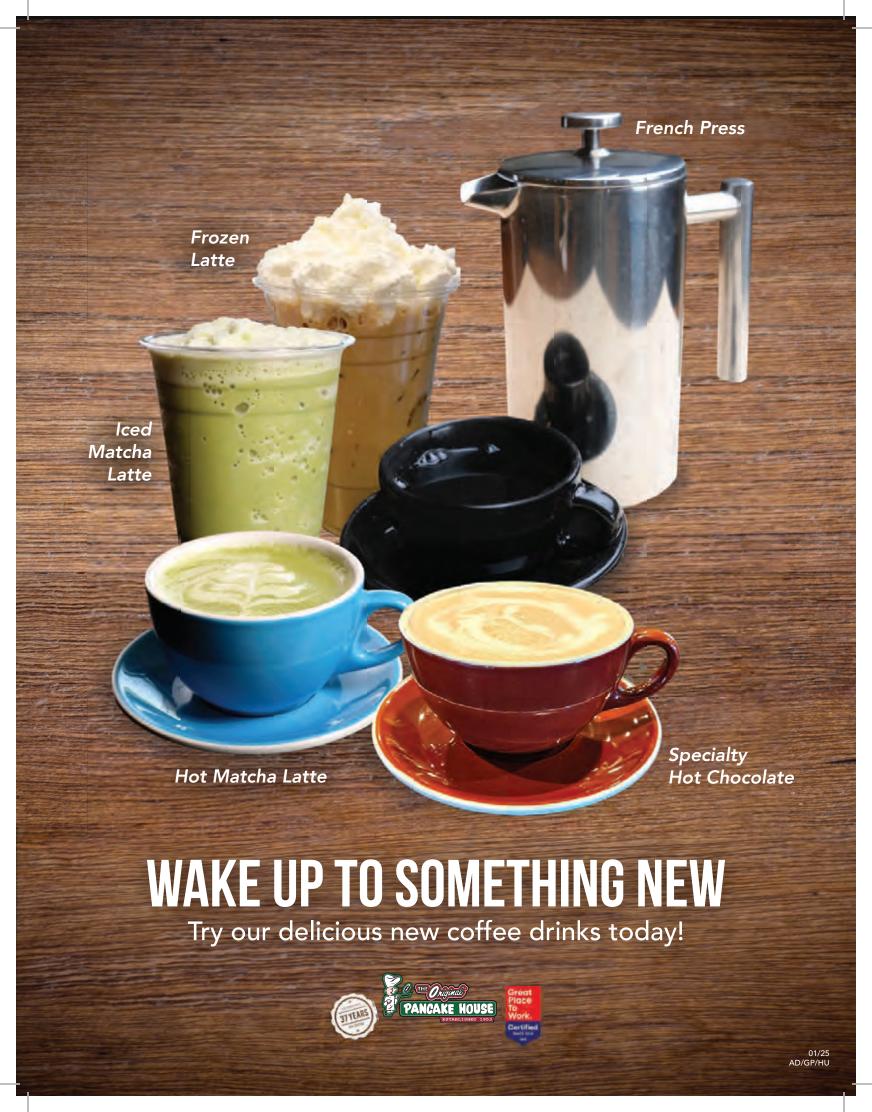

### HOT

| Bottomless Gourmet (Served with Heavy Cream) |             |
|----------------------------------------------|-------------|
| Regular or Decaf                             | 3.99        |
| Americano                                    | 4.29        |
| French Press (Large or small)                | 5.69 / 4.09 |
| Espresso (Double or single)                  | 3.99 / 3.39 |
| Latte                                        | 5.59        |
| Flavored Latte                               | 5.79        |
| Matcha Latte                                 | 5.79        |
| Cappuccino                                   | 5.89        |
| Specialty Hot Chocolate                      | 4.69        |
| Chai Tea Latte                               | 5.79        |

#### COLD

| Still or Nitro Cold Brew     | 4.89 |
|------------------------------|------|
| Vanilla • Hazelnut • Caramel |      |
| Iced Latte                   | 5.59 |
| Iced Matcha Latte            | 5.79 |